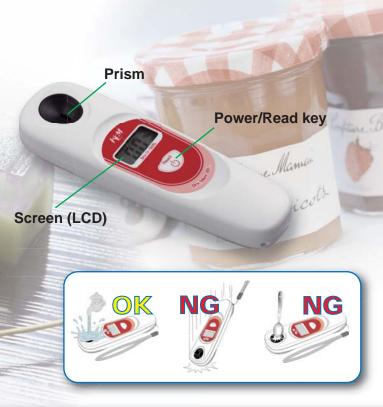

## One unit with all measurements!

Portable Brix Meter BX-1 is a handy portable brix meter which can be used anywhere with easy measurement.

After putting the sample on the prism, brix measurement will be displayed on the screen in 2 seconds.

## **Features**

One unit is applicable at the food field!

The wide measuring range makes it possible to measure all kinds of foods with Portable Brix Meter BX-1.

Easy use with only one hand!

Since it is possible to use with either hand, it is also convenient to use it with left hander.