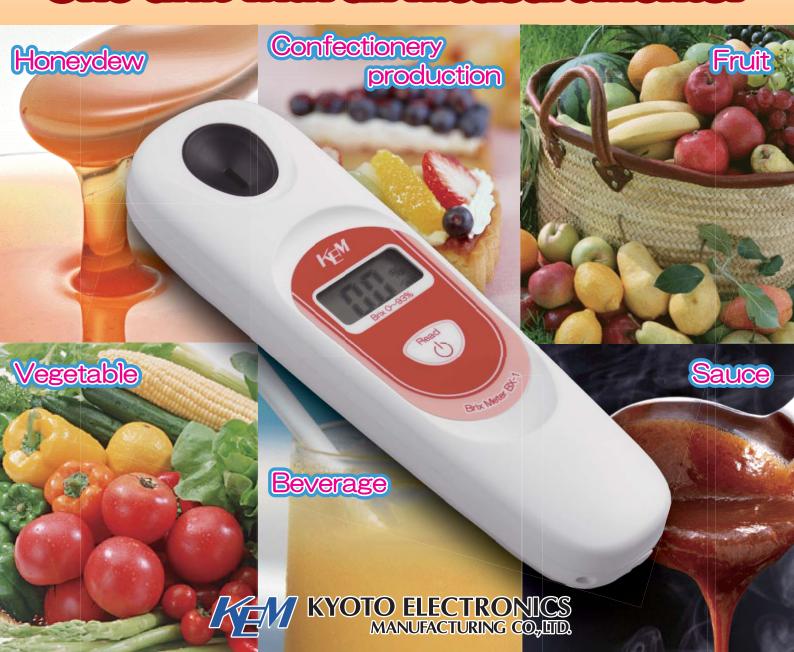

## **Features**

One unit is applicable at the food field!

The wide measuring range makes it possible to measure all kinds of foods with Portable Brix Meter BX-1.

Easy use with only one hand!

Since it is possible to use with either hand, it is also convenient to use it with left hander.

## **Application Typical sample!**

| Fruits<br>Vegetables             | Oranges ·Apples ·Strawberries ·Grapes Peaches ·Cherries ·Grapefruits ·Pineapples Bananas ·Melons ·Lemons ·Tomatoes                          |
|----------------------------------|---------------------------------------------------------------------------------------------------------------------------------------------|
| Beverages<br>Alcoholic beverages | Juices •Tea •Cocoa •Sports drink     •Café au lait •Milk product •Lactic acid     beverages •Carbonated drinks •Beer     •Whisky •Wine etc. |
| Foods                            | Chocolate •Jelly •Pudding •Curry •Stew     •Soup etc.                                                                                       |
| Seasonings<br>Sugars             | Soy sauce ·Vinegar ·Rice wine ·Sauce Isomerized sugar ·Glucose sugar ·Syrup Synthetic sweetner etc.                                         |